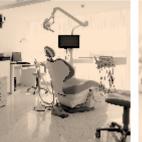

## THE SOLUTION

Addressing the growing demand of the medical fraternity, Orbit 2 is served as a solution. It is a commercial building with premium spaces, conceived and designed exclusively for the healthcare sector, situated in Vesu.

#### KEY PROJECT HIGHLIGHTS

- An iconic building with premium spaces, conceived and designed exclusively for medical practitioners
- Offers great connectivity to all the major landmarks of the city
- Located in the most rapidly growing commercial area of Surat
- Located on 60 meter wide road
- Exquisite double height foyer
- Reception area with waiting lounge at ground floor
- 4 lifts 2 stretcher lifts (patients /visitors),
   1 doctor lift , 1 goods lift
- 2 level basement parking with dedicated parking space
- 2 meter wide opening doors (2nd to 11th floor)
- Ample daylight and ventilation
- Exclusive recreational space on the terrace
- Adequate space for AC, Outdoor Unit, Air Handling Unit and VRV system
- 24 X 7 security with CCTV Camera
- Ample parking space for visitors
- High-tech safety and security measures / Visitor Management System