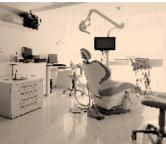

## THE SOLUTION

Addressing the growing demand of the medical fraternity, Orbit 2 is served as a solution. It is a commercial building with premium spaces, conceived and designed exclusively for the healthcare sector, situated in Vesu.

#### KEY PROJECT HIGHLIGHTS

- An iconic building with premium spaces, conceived and designed exclusively for medical practitioners
- Offers great connectivity to all the major landmarks of the city
- Located in the most rapidly growing commercial area of Surat
- Located on 60 meter wide road
- Exquisite double height foyer
- Reception area with waiting lounge at ground floor
- 4 lifts 2 stretcher lifts (patients /visitors),
   1 doctor lift , 1 goods lift
- 2 level basement parking with dedicated parking space
- 2 meter wide opening doors (2nd to 11th floor)
- Ample daylight and ventilation
- Exclusive recreational space on the terrace
- Adequate space for AC, Outdoor Unit, Air Handling Unit and VRV system
- 24 X 7 security with CCTV Camera
- Ample parking space for visitors
- High-tech safety and security measures / Visitor Management System