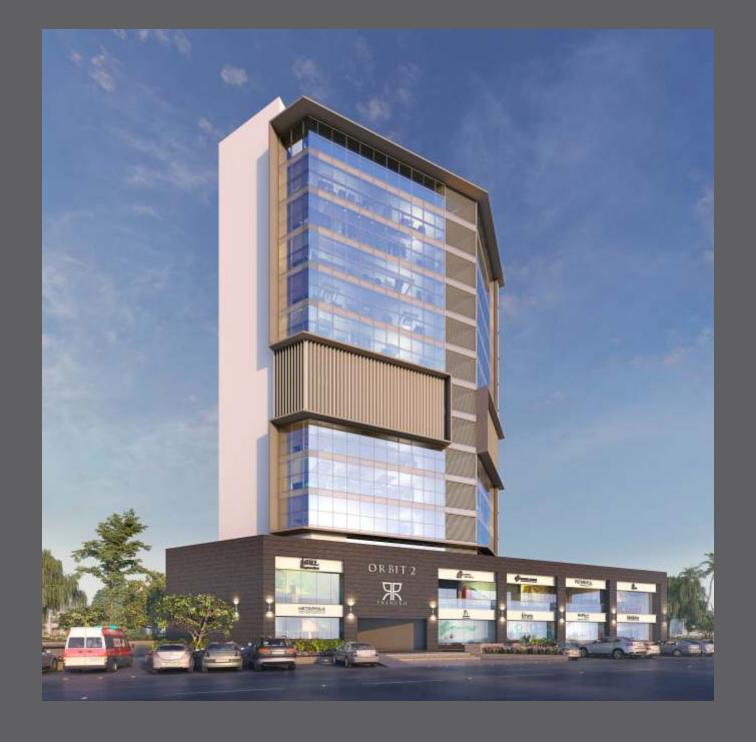

# ORBIT 2 HEALTHCARE SPACES

## THE SOLUTION

Addressing the growing demand of the medical fraternity, Orbit 2 is served as a solution. It is a commercial building with premium spaces, conceived and designed exclusively for the healthcare sector, situated in Vesu.

#### KEY PROJECT HIGHLIGHTS

- An iconic building with premium spaces, conceived and designed exclusively for medical practitioners
- Offers great connectivity to all the major landmarks of the city
- Located in the most rapidly growing commercial area of Surat
- Located on 60 meter wide road
- Exquisite double height foyer
- Reception area with waiting lounge at ground floor
- 4 lifts 2 stretcher lifts (patients /visitors),
   1 doctor lift , 1 goods lift
- 2 level basement parking with dedicated parking space
- 2 meter wide opening doors (2nd to 11th floor)
- Ample daylight and ventilation
- Exclusive recreational space on the terrace
- Adequate space for AC, Outdoor Unit, Air Handling Unit and VRV system
- 24 X 7 security with CCTV Camera
- Ample parking space for visitors
- High-tech safety and security measures / Visitor Management System