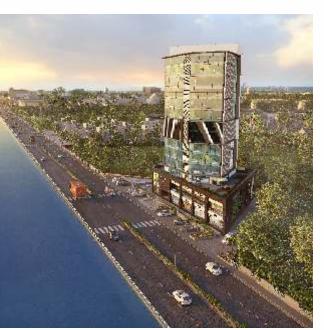

## THE SOLUTION

Addressing the growing demand of the medical fraternity, Orbit 2 is served as a solution. It is a commercial building with premium spaces, conceived and designed exclusively for the healthcare sector, situated in Vesu.

#### KEY PROJECT HIGHLIGHTS

- An iconic building with premium spaces, conceived and designed exclusively for medical practitioners
- Offers great connectivity to all the major landmarks of the city
- Located in the most rapidly growing commercial area of Surat
- Located on 60 meter wide road
- Exquisite double height foyer
- Reception area with waiting lounge at ground floor
- 4 lifts 2 stretcher lifts (patients /visitors),
   1 doctor lift , 1 goods lift
- 2 level basement parking with dedicated parking space
- 2 meter wide opening doors (2nd to 11th floor)
- Ample daylight and ventilation
- Exclusive recreational space on the terrace
- Adequate space for AC, Outdoor Unit, Air Handling Unit and VRV system
- 24 X 7 security with CCTV Camera
- Ample parking space for visitors
- High-tech safety and security measures / Visitor Management System