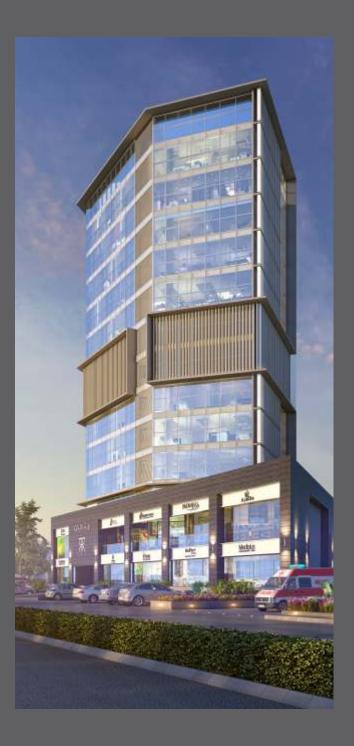

# ORBIT 2 HEALTHCARE SPACES

## THE SOLUTION

Addressing the growing demand of the medical fraternity, Orbit 2 is served as a solution. It is a commercial building with premium spaces, conceived and designed exclusively for the healthcare sector, situated in Vesu.

#### KEY PROJECT HIGHLIGHTS

- An iconic building with premium spaces, conceived and designed exclusively for medical practitioners
- Offers great connectivity to all the major landmarks of the city
- Located in the most rapidly growing commercial area of Surat
- Located on 60 meter wide road
- Exquisite double height foyer
- Reception area with waiting lounge at ground floor
- 4 lifts 2 stretcher lifts (patients /visitors),
   1 doctor lift , 1 goods lift
- 2 level basement parking with dedicated parking space
- 2 meter wide opening doors (2nd to 11th floor)
- Ample daylight and ventilation
- Exclusive recreational space on the terrace
- Adequate space for AC, Outdoor Unit, Air Handling Unit and VRV system
- 24 X 7 security with CCTV Camera
- Ample parking space for visitors
- High-tech safety and security measures / Visitor Management System