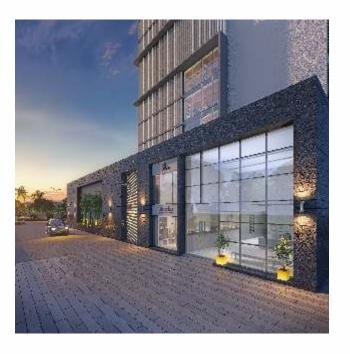

## THE SOLUTION

Addressing the growing demand of the medical fraternity, Orbit 2 is served as a solution. It is a commercial building with premium spaces, conceived and designed exclusively for the healthcare sector, situated in Vesu.

#### KEY PROJECT HIGHLIGHTS

- An iconic building with premium spaces, conceived and designed exclusively for medical practitioners
- Offers great connectivity to all the major landmarks of the city
- Located in the most rapidly growing commercial area of Surat
- Located on 60 meter wide road
- Exquisite double height foyer
- Reception area with waiting lounge at ground floor
- 4 lifts 2 stretcher lifts (patients /visitors),
   1 doctor lift , 1 goods lift
- 2 level basement parking with dedicated parking space
- 2 meter wide opening doors (2nd to 11th floor)
- Ample daylight and ventilation
- Exclusive recreational space on the terrace
- Adequate space for AC, Outdoor Unit, Air Handling Unit and VRV system
- 24 X 7 security with CCTV Camera
- Ample parking space for visitors
- High-tech safety and security measures / Visitor Management System