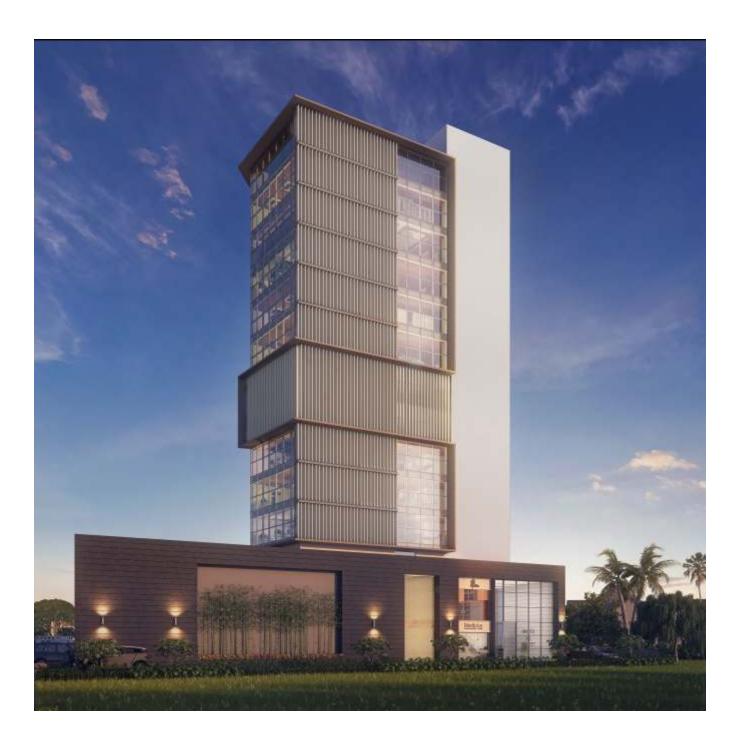

# ORBIT 2 HEALTHCARE SPACES

## THE SOLUTION

Addressing the growing demand of the medical fraternity, Orbit 2 is served as a solution. It is a commercial building with premium spaces, conceived and designed exclusively for the healthcare sector, situated in Vesu.

#### KEY PROJECT HIGHLIGHTS

- An iconic building with premium spaces, conceived and designed exclusively for medical practitioners
- Offers great connectivity to all the major landmarks of the city
- Located in the most rapidly growing commercial area of Surat
- Located on 60 meter wide road
- Exquisite double height foyer
- Reception area with waiting lounge at ground floor
- 4 lifts 2 stretcher lifts (patients /visitors),
   1 doctor lift , 1 goods lift
- 2 level basement parking with dedicated parking space
- 2 meter wide opening doors (2nd to 11th floor)
- Ample daylight and ventilation
- Exclusive recreational space on the terrace
- Adequate space for AC, Outdoor Unit, Air Handling Unit and VRV system
- 24 X 7 security with CCTV Camera
- Ample parking space for visitors
- High-tech safety and security measures / Visitor Management System