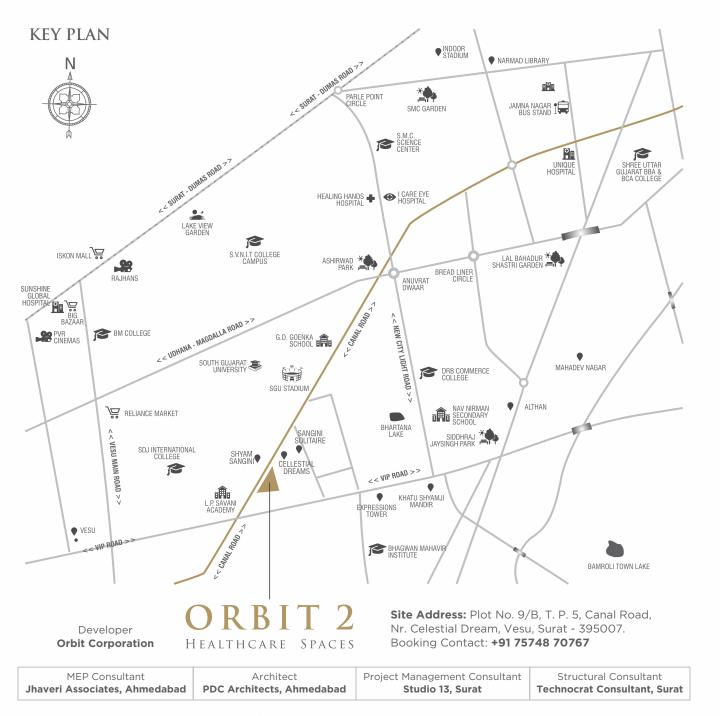

## AN OPPORTUNITY

Vesu, as a location, turns out to be an ideal place for healthcare endeavors due to its infrastructure and locality. It is well connected to the airport, Hazira port, posh residential areas, VNSGU and NH 8. Moreover, it's a highly-populated residential area.

Also, people from nearby places like Navsari, Sachin and Bardoli can travel here for medical treatment. It needs to be noted that despite of high demand for such an exclusive healthcare hub, there is none in the vicinity.