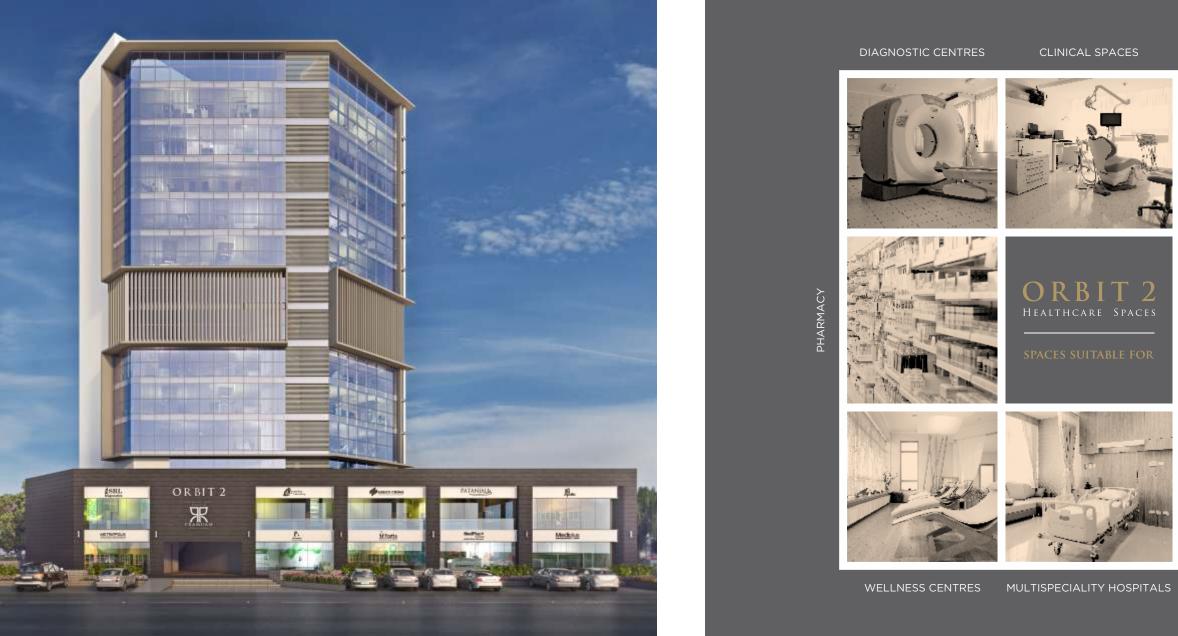

# ORBIT 2 HEALTHCARE SPACES

## THE SOLUTION

Addressing the growing demand of the medical fraternity, Orbit 2 is served as a solution. It is a commercial building with premium spaces, conceived and designed exclusively for the healthcare sector, situated in Vesu.

ORBIT 2
HEALTHCARE SPACES

MEDICAL CONSULTANTS

BLOOD BANKS

#### HEALTHCARE SPACES