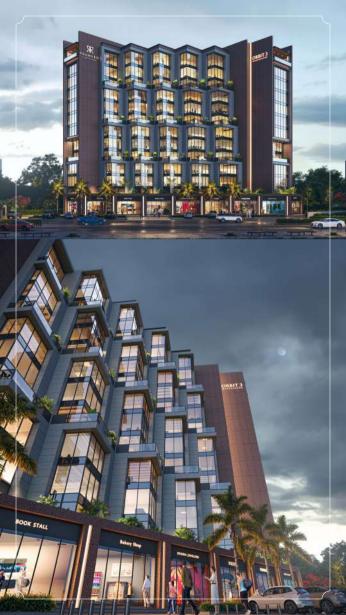

Continuing the proud legacy of Orbit with Orbit 3.

Our Orbit line has Orbit Plaza, Orbit 1, Orbit 2 & Orbit 3 all as commercial projects.

Orbit 3 Consists Of Ground + 12 Floors With 131 Units In Total

It Has 9 Showrooms
On The Ground Floor &
122 Offices On 1st To 12th Floor