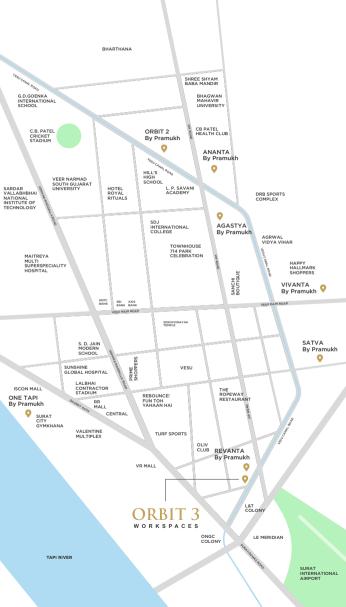

### ORBIT 3

gives your business the exact push it needs.

If you want to experience
a posh and premium lifestyle
then Vesu is the place for you.
It is one of the best localities
in Surat that has all the
big brands, malls, and stadiums,
also it is near the surat airport.

#### SITE ADDRESS

FP 72, TP 7, Beside Revanta By Pramukh, Vesu-Canal Road, Vesu, Surat.

Click Here For The Site Location