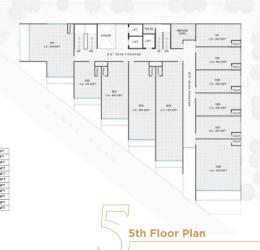

Continuing the proud legacy of Orbit with Orbit 3.

Our Orbit line has Orbit Plaza, Orbit 1, Orbit 2 & Orbit 3 all as commercial projects.

Orbit 3 Consists Of Ground + 12 Floors With 131 Units In Total

It Has 9 Showrooms
On The Ground Floor &
122 Offices On 1st To 12th Floor