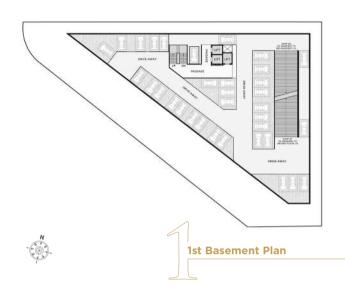

## PROJECT FEATURES AND AMENITIES

12' floor height for showrooms with virtually column free space

Triple height foyer

3 lifts

3 level basement parking with dedicated parking space

Exclusive terrace access to selected offices

### HIGHLIGHTS OF UNIQUE FEATURE

- · Exclusive terrace access to selected offices
- · An iconic building with futuristic elevation
- Uniquely designed retail space with maximum road frontage
- · Exquisite triple height foyer
- 2 level basement parking with dedicated parking space
- 12' floor height for showrooms with virtually column free space