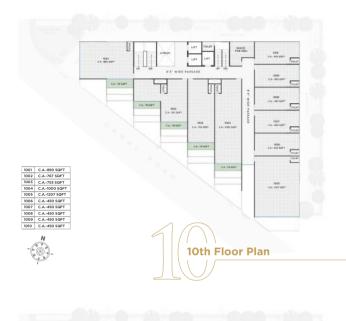

Continuing the proud legacy of Orbit with Orbit 3.

Our Orbit line has Orbit Plaza, Orbit 1, Orbit 2 & Orbit 3 all as commercial projects.

Orbit 3 Consists Of Ground + 12 Floors With 131 Units In Total

It Has 9 Showrooms
On The Ground Floor &
122 Offices On 1st To 12th Floor