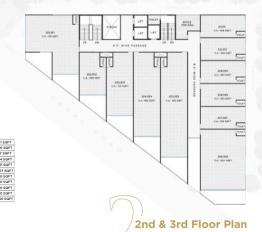

Continuing the proud legacy of Orbit with Orbit 3.

Our Orbit line has Orbit Plaza, Orbit 1, Orbit 2 & Orbit 3 all as commercial projects.

Orbit 3 Consists Of Ground + 12 Floors With 131 Units In Total

It Has 9 Showrooms
On The Ground Floor &
122 Offices On 1st To 12th Floor