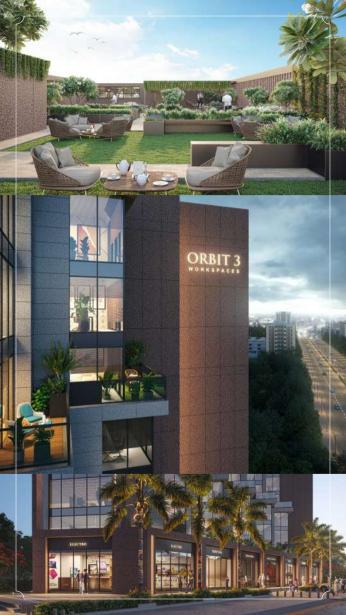

# ORBIT 3

SHOWROOMS · OFFICES · CAFES · RESTAURANTS

@ Vesu-Canal Road, Vesu, Surat

A Project By

There's a dream, a dream to get established in the market,

A dream to build a brand that creates value for the world,

Continuing the proud legacy of Orbit with Orbit 3.

Our Orbit line has Orbit Plaza, Orbit 1, Orbit 2 & Orbit 3 all as commercial projects.

Orbit 3 Consists Of Ground + 12 Floors With 131 Units In Total

It Has 9 Showrooms
On The Ground Floor &
122 Offices On 1st To 12th Floor

## PROJECT FEATURES AND AMENITIES

12' floor height for showrooms with virtually column free space

Triple height foyer

3 lifts

3 level basement parking with dedicated parking space

Exclusive terrace access to selected offices

Use of GRC (Glass fibre-reinforced concrete) sun breakers

Ample parking space for visitors

Open air cafeteria

### HIGHLIGHTS OF UNIQUE FEATURE

- · Exclusive terrace access to selected offices
- · An iconic building with futuristic elevation
- Uniquely designed retail space with maximum road frontage
- · Exquisite triple height foyer
- 2 level basement parking with dedicated parking space
- 12' floor height for showrooms with virtually column free space