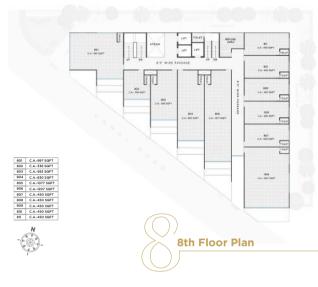

Continuing the proud legacy of Orbit with Orbit 3.

Our Orbit line has Orbit Plaza, Orbit 1, Orbit 2 & Orbit 3 all as commercial projects.

Orbit 3 Consists Of Ground + 12 Floors With 131 Units In Total

It Has 9 Showrooms
On The Ground Floor &
122 Offices On 1st To 12th Floor