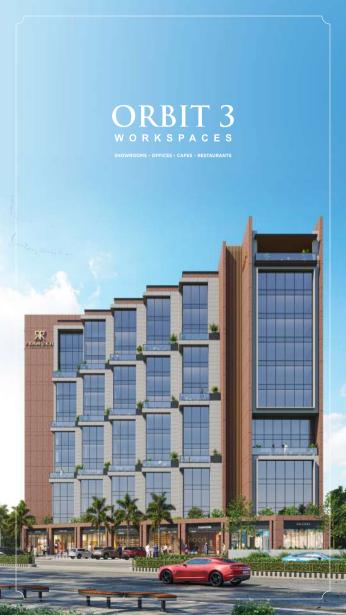

# ORBIT 3

SHOWROOMS · OFFICES · CAFES · RESTAURANTS

@ Vesu-Canal Road, Vesu, Surat

A Project By

There's a dream, a dream to get established in the market,

A dream to build a brand that creates value for the world,

Continuing the proud legacy of Orbit with Orbit 3.

Our Orbit line has Orbit Plaza, Orbit 1, Orbit 2 & Orbit 3 all as commercial projects.

Orbit 3 Consists Of Ground + 12 Floors With 131 Units In Total

It Has 9 Showrooms
On The Ground Floor &
122 Offices On 1st To 12th Floor