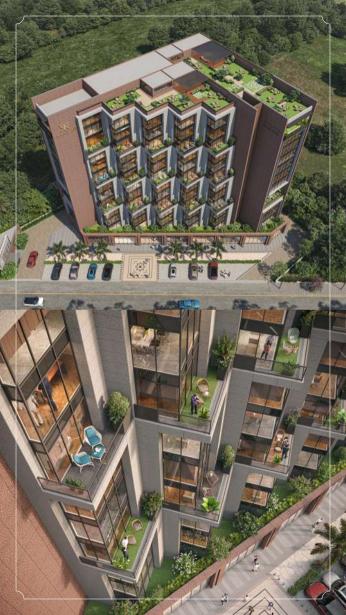

# ORBIT 3

SHOWROOMS · OFFICES · CAFES · RESTAURANTS

@ Vesu-Canal Road, Vesu, Surat

A Project By

There's a dream, a dream to get established in the market,

A dream to build a brand that creates value for the world,

Continuing the proud legacy of Orbit with Orbit 3.

Our Orbit line has Orbit Plaza, Orbit 1, Orbit 2 & Orbit 3 all as commercial projects.

Orbit 3 Consists Of Ground + 12 Floors With 131 Units In Total

It Has 9 Showrooms
On The Ground Floor &
122 Offices On 1st To 12th Floor