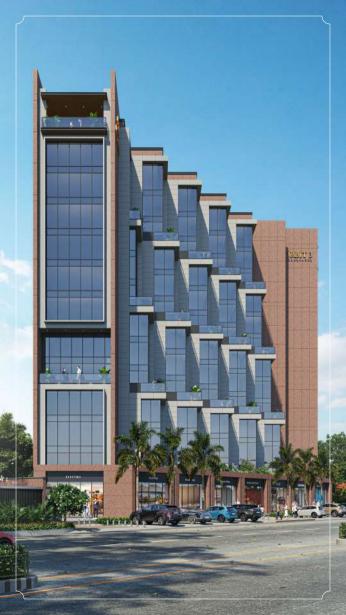

Continuing the proud legacy of Orbit with Orbit 3.

Our Orbit line has Orbit Plaza, Orbit 1, Orbit 2 & Orbit 3 all as commercial projects.

Orbit 3 Consists Of Ground + 12 Floors With 131 Units In Total

It Has 9 Showrooms
On The Ground Floor &
122 Offices On 1st To 12th Floor