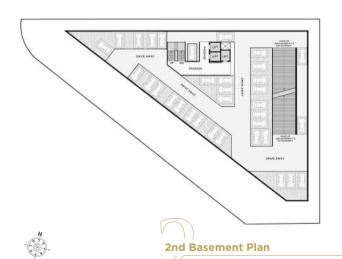

## PROJECT FEATURES AND AMENITIES

12' floor height for showrooms with virtually column free space

Triple height foyer

3 lifts

3 level basement parking with dedicated parking space

Exclusive terrace access to selected offices

### HIGHLIGHTS OF UNIQUE FEATURE

- · Exclusive terrace access to selected offices
- · An iconic building with futuristic elevation
- Uniquely designed retail space with maximum road frontage
- · Exquisite triple height foyer
- 2 level basement parking with dedicated parking space
- 12' floor height for showrooms with virtually column free space