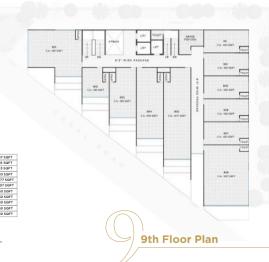

Continuing the proud legacy of Orbit with Orbit 3.

Our Orbit line has Orbit Plaza, Orbit 1, Orbit 2 & Orbit 3 all as commercial projects.

Orbit 3 Consists Of Ground + 12 Floors With 131 Units In Total

It Has 9 Showrooms
On The Ground Floor &
122 Offices On 1st To 12th Floor