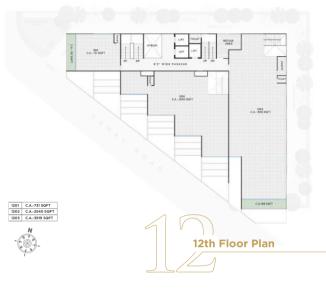

Continuing the proud legacy of Orbit with Orbit 3.

Our Orbit line has Orbit Plaza, Orbit 1, Orbit 2 & Orbit 3 all as commercial projects.

Orbit 3 Consists Of Ground + 12 Floors With 131 Units In Total

It Has 9 Showrooms
On The Ground Floor &
122 Offices On 1st To 12th Floor

## PROJECT FEATURES AND AMENITIES

12' floor height for showrooms with virtually column free space

Triple height foyer

3 lifts

3 level basement parking with dedicated parking space

Exclusive terrace access to selected offices

### HIGHLIGHTS OF UNIQUE FEATURE

- · Exclusive terrace access to selected offices
- · An iconic building with futuristic elevation
- Uniquely designed retail space with maximum road frontage
- · Exquisite triple height foyer
- 2 level basement parking with dedicated parking space
- 12' floor height for showrooms with virtually column free space