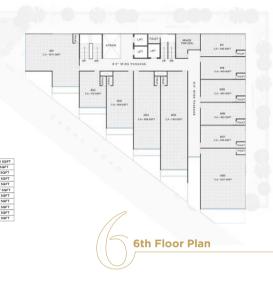

Continuing the proud legacy of Orbit with Orbit 3.

Our Orbit line has Orbit Plaza, Orbit 1, Orbit 2 & Orbit 3 all as commercial projects.

Orbit 3 Consists Of Ground + 12 Floors With 131 Units In Total

It Has 9 Showrooms
On The Ground Floor &
122 Offices On 1st To 12th Floor