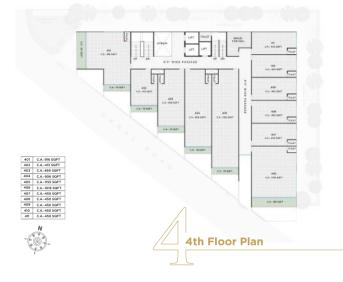

Continuing the proud legacy of Orbit with Orbit 3.

Our Orbit line has Orbit Plaza, Orbit 1, Orbit 2 & Orbit 3 all as commercial projects.

Orbit 3 Consists Of Ground + 12 Floors With 131 Units In Total

It Has 9 Showrooms
On The Ground Floor &
122 Offices On 1st To 12th Floor