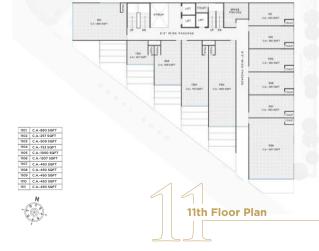

Continuing the proud legacy of Orbit with Orbit 3.

Our Orbit line has Orbit Plaza, Orbit 1, Orbit 2 & Orbit 3 all as commercial projects.

Orbit 3 Consists Of Ground + 12 Floors With 131 Units In Total

It Has 9 Showrooms
On The Ground Floor &
122 Offices On 1st To 12th Floor