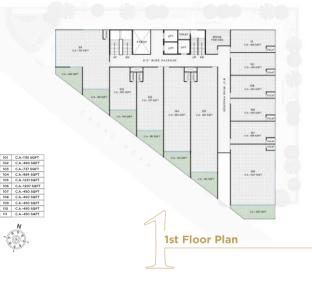

Continuing the proud legacy of Orbit with Orbit 3.

Our Orbit line has Orbit Plaza, Orbit 1, Orbit 2 & Orbit 3 all as commercial projects.

Orbit 3 Consists Of Ground + 12 Floors With 131 Units In Total

It Has 9 Showrooms
On The Ground Floor &
122 Offices On 1st To 12th Floor