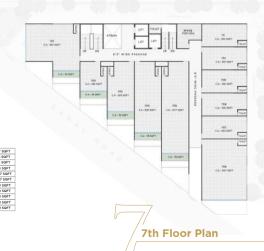

Continuing the proud legacy of Orbit with Orbit 3.

Our Orbit line has Orbit Plaza, Orbit 1, Orbit 2 & Orbit 3 all as commercial projects.

Orbit 3 Consists Of Ground + 12 Floors With 131 Units In Total

It Has 9 Showrooms
On The Ground Floor &
122 Offices On 1st To 12th Floor