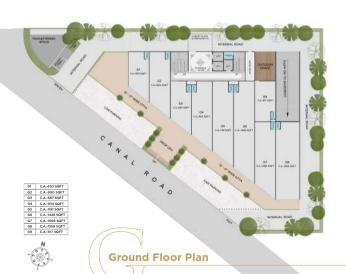

Continuing the proud legacy of Orbit with Orbit 3.

Our Orbit line has Orbit Plaza, Orbit 1, Orbit 2 & Orbit 3 all as commercial projects.

Orbit 3 Consists Of Ground + 12 Floors With 131 Units In Total

It Has 9 Showrooms
On The Ground Floor &
122 Offices On 1st To 12th Floor