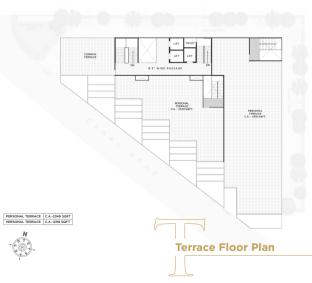

## PROJECT FEATURES AND AMENITIES

12' floor height for showrooms with virtually column free space

Triple height foyer

3 lifts

3 level basement parking with dedicated parking space

Exclusive terrace access to selected offices

### HIGHLIGHTS OF UNIQUE FEATURE

- · Exclusive terrace access to selected offices
- · An iconic building with futuristic elevation
- Uniquely designed retail space with maximum road frontage
- · Exquisite triple height foyer
- 2 level basement parking with dedicated parking space
- 12' floor height for showrooms with virtually column free space