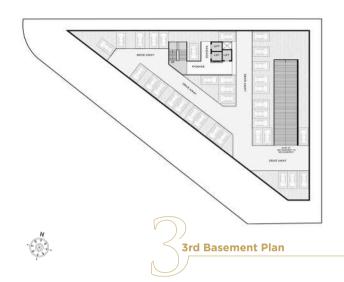

## PROJECT FEATURES AND AMENITIES

12' floor height for showrooms with virtually column free space

Triple height foyer

3 lifts

3 level basement parking with dedicated parking space

Exclusive terrace access to selected offices

### HIGHLIGHTS OF UNIQUE FEATURE

- · Exclusive terrace access to selected offices
- · An iconic building with futuristic elevation
- Uniquely designed retail space with maximum road frontage
- · Exquisite triple height foyer
- 2 level basement parking with dedicated parking space
- 12' floor height for showrooms with virtually column free space