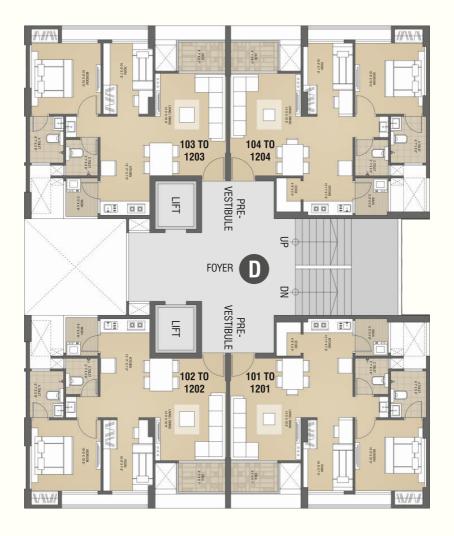

aluminum windows of high quality.

#### PLUMBING

CP fittings & sanitary ware of reputed brand.

#### • ELECTRIFICATION

Modular switches of reputed brand, appropriate lighting & earthing protection, adequate electric points.

#### • TOWER FEATURES

Security, CCTV surveillance, 24 hours manned security at main gate.

#### ELEVATORS

Latest hi-speed automatic lifts of reputed brand with elegant interiors.

#### • WATER SUPPLY

Underground water tank, Concealed plumbing line, Energy efficient hydro-pneumatic system for water supply.

#### Parking

Basement parking, Stilt Parking & Open Parking Area.

#### • FIRE FIGHTING

Firefighting as per rules & regulation.

#### **TYPICAL FLOOR PLAN**

O



O

#### A & B Tower





70<sub>C</sub>

O

#### C Tower





70<sub>C</sub>

200

#### D Tower





O

#### E Tower





70<sub>C</sub>

200

#### A & B Tower





200

#### A & B Tower





0

#### C Tower



200

#### C Tower



9

#### D Tower





200

#### E Tower





#### **SITE ADDRESS**

Vivan, New Chala, Vapi, Gujarat-396191

#### **BOOKING CONTACT**

+91 74062 58000 | +91 97272 11666 inquiry@pramukh.co.in | www.pramukh.co.in

#### **ARCHITECTURAL CONSULTANT**

PDC Consultant

#### STRUCTURAL CONSULTANTS

Technocrat Consultant

#### **DEVELOPER**

Vivan Enterprise Survey no. 1647, New Chala, Vapi, Gujarat-396191

#### **MEP**

Malwawala Engineering Services Pvt. Ltd.

#### **RERA REGISTRATION**

PR/GJ/VALSAD/PARDI/Others/RAA10021/130422 www.gujrera.gujarat.gov.in

**DISCLAIMER:** Any amendments in rules & regulations by any authority will be bound to all members. All expens