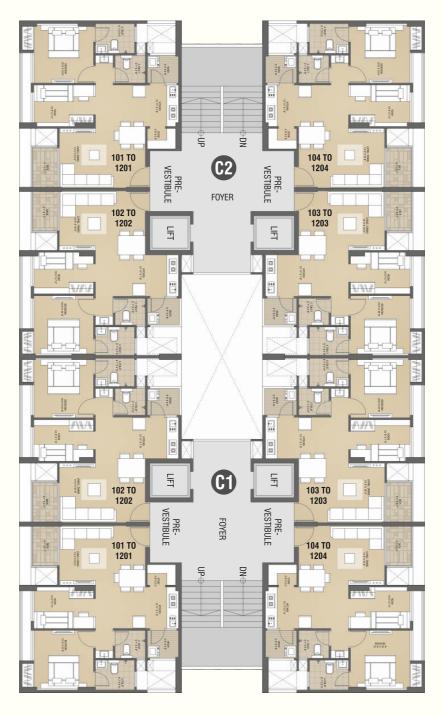

#### **TYPICAL FLOOR PLAN**

O

O

#### C Tower

70<sub>C</sub>

200

#### C Tower

200

#### C Tower

9