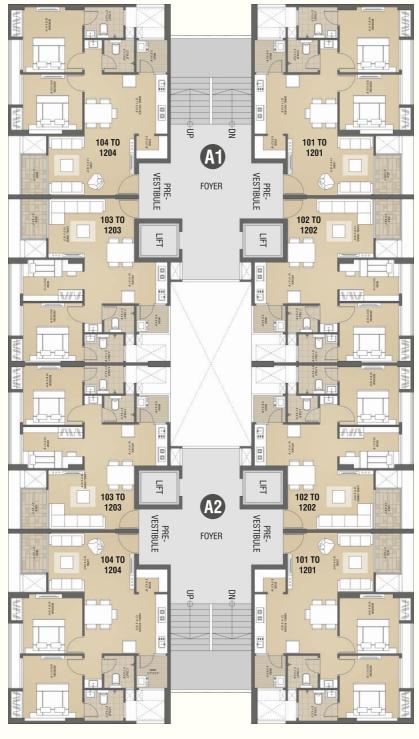

#### **TYPICAL FLOOR PLAN**

O

O

#### A & B Tower

70<sub>C</sub>

O

#### A & B Tower

200

#### A & B Tower

0