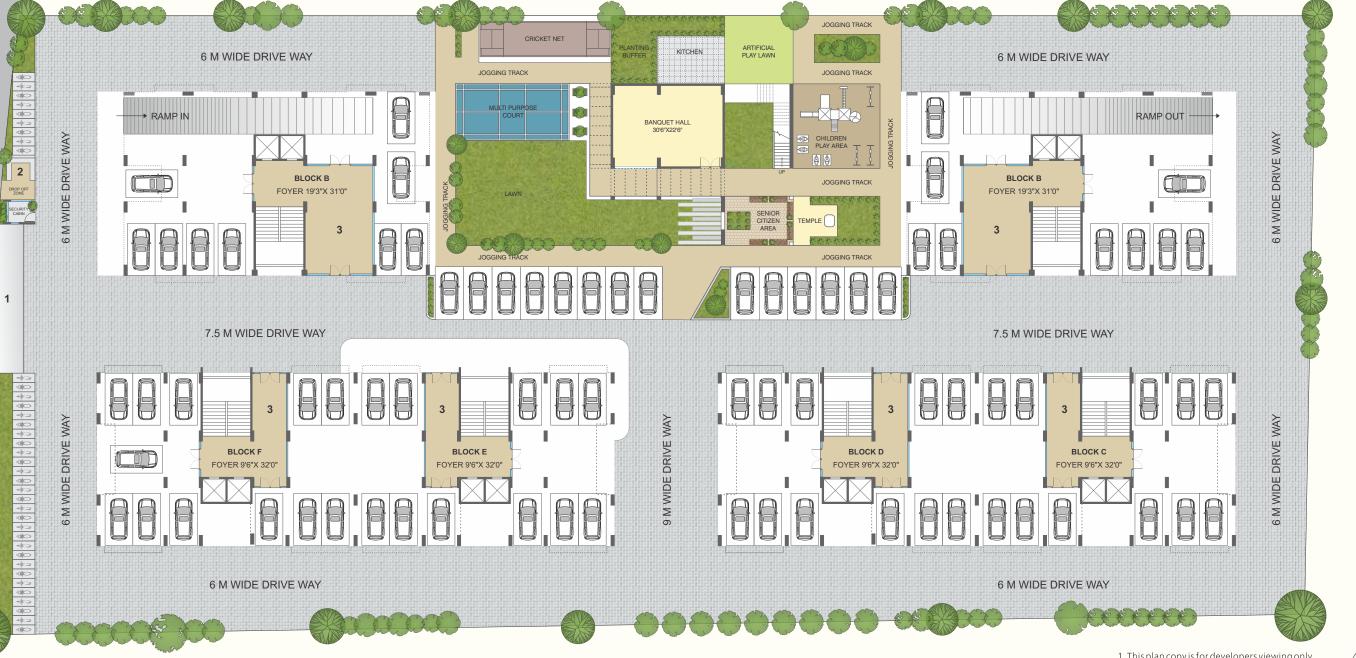

# A DISTINGUISHED LIFESTYLE

Experience a life of indulgence and abundance at Aranya II with its splendid amenities that suit your aspirational lifestyle.

# CRAFTED FOR CONVENIENCE

Aranya II offers an extravagant lifestyle plush with amenities like a club, banquet hall, gym and a kids play area.

<sup>2</sup> All plans/areas/dimensions are approximate, average and unfinished.