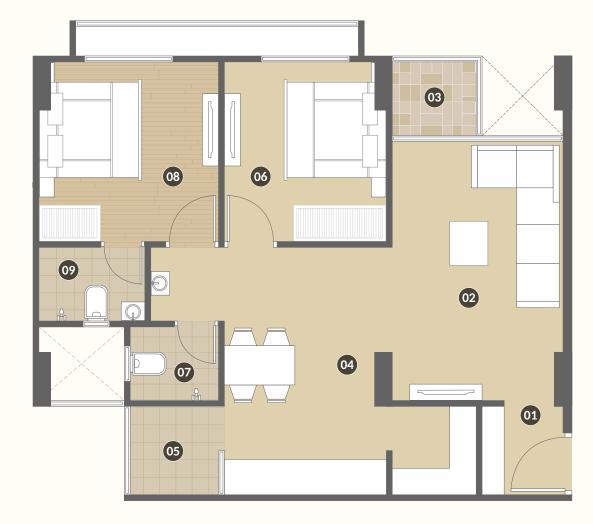

### 2 BHK FLOOR PLAN

- 1 This plan copy is for developers viewing only.
- 2 All plans/areas/dimensions are approximate, average and unfinished.
- 3 Saleable area as per trade practice and carpet area as per rera.

| 01 | VESTIBULE      | 4′9″ X 5′0″   |
|----|----------------|---------------|
| 02 | LIVING ROOM    | 10'0" X 14'6" |
| 03 | BALCONY        | 4'3" X 4'9"   |
| 04 | KITCHEN/DINING | 9'0" X 13'9"  |
| 05 | WASH           | 4'0" X 5'0"   |

| 06 | BEDROOM-1   | 9'0" X 10'0"  |
|----|-------------|---------------|
| 07 | C.TOILET    | 4'0" X 5'0"   |
| 08 | BEDROOM-2   | 10'0" X 10'0" |
| 09 | ATT. TOILET | 6′0″ X 5′0″   |