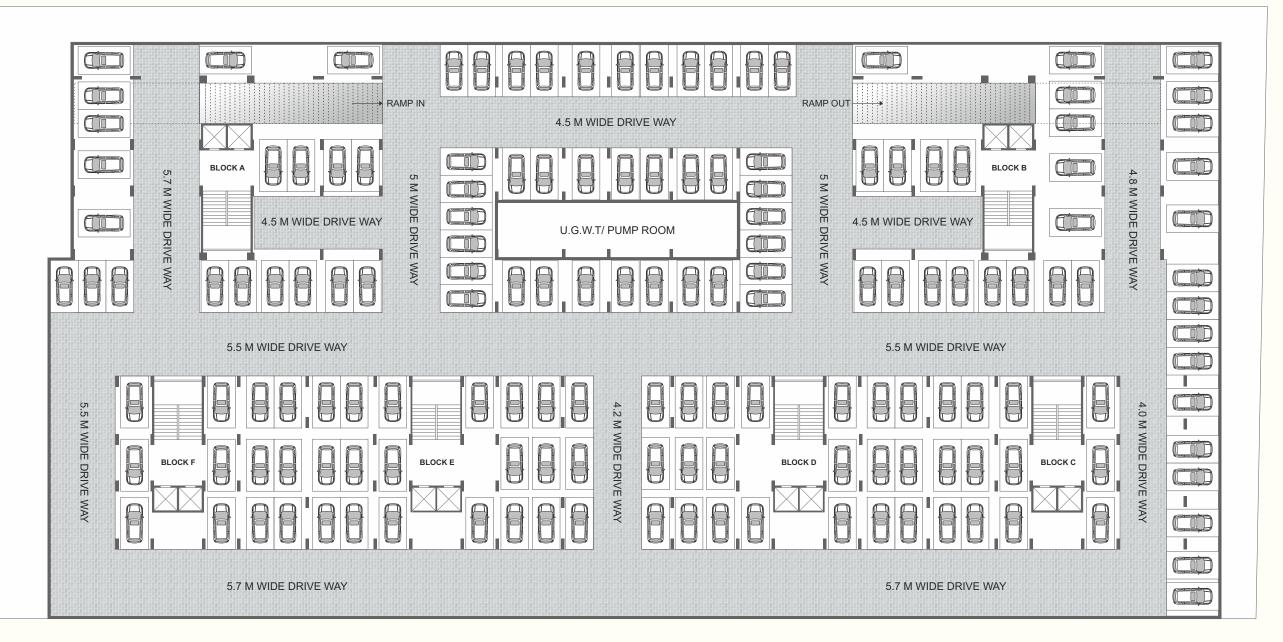

# **GROUND FLOOR PLAN**

18 MT WIDE ROAD

<sup>2</sup> All plans/areas/dimensions are approximate, average and unfinished.

<sup>3</sup> Saleable area as per trade practice and carpet area as per rera.