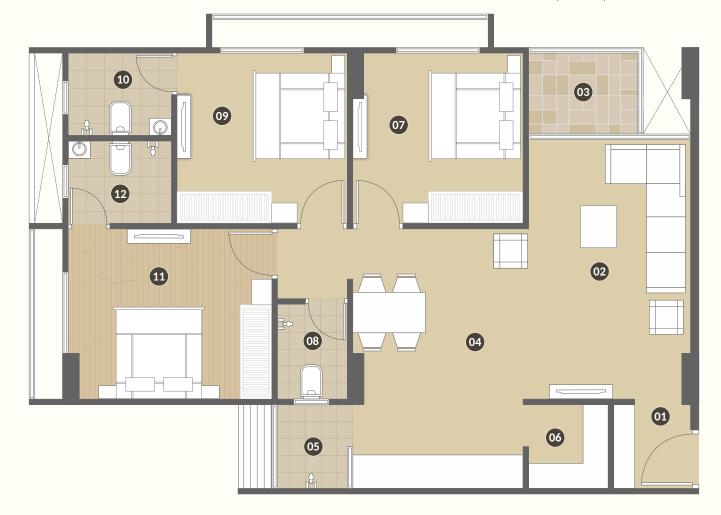

## 3 BHK FLOOR PLAN

102 103

- 1 This plan copy is for developers viewing only.
- 2 All plans/areas/dimensions are approximate, average and unfinished.
- 3 Saleable area as per trade practice and carpet area as per rera.

| 01 | VESTIBULE      | 4'9" X 5'0"   |
|----|----------------|---------------|
| 02 | LIVING ROOM    | 10'0" X 15'3" |
| 03 | BALCONY        | 6'6" X 4'9"   |
| 04 | KITCHEN/DINING | 10'0" X 15'3" |

| 05 | WASH      | 4'0" X 5'0"   |
|----|-----------|---------------|
| 06 | STORE     | 4'9" X 5'0"   |
| 07 | BEDROOM-1 | 10'0" X 10'0" |
| 08 | C.TOILET  | 4'0" X 5'9"   |

| 09 | BEDROOM-2   | 10'0" X 10'0" |
|----|-------------|---------------|
| 10 | ATT. TOILET | 4'9" X 6'0"   |
| 11 | BEDROOM-3   | 12'0" X 10'0" |
| 12 | ATT. TOILET | 4'9" X 6'0"   |