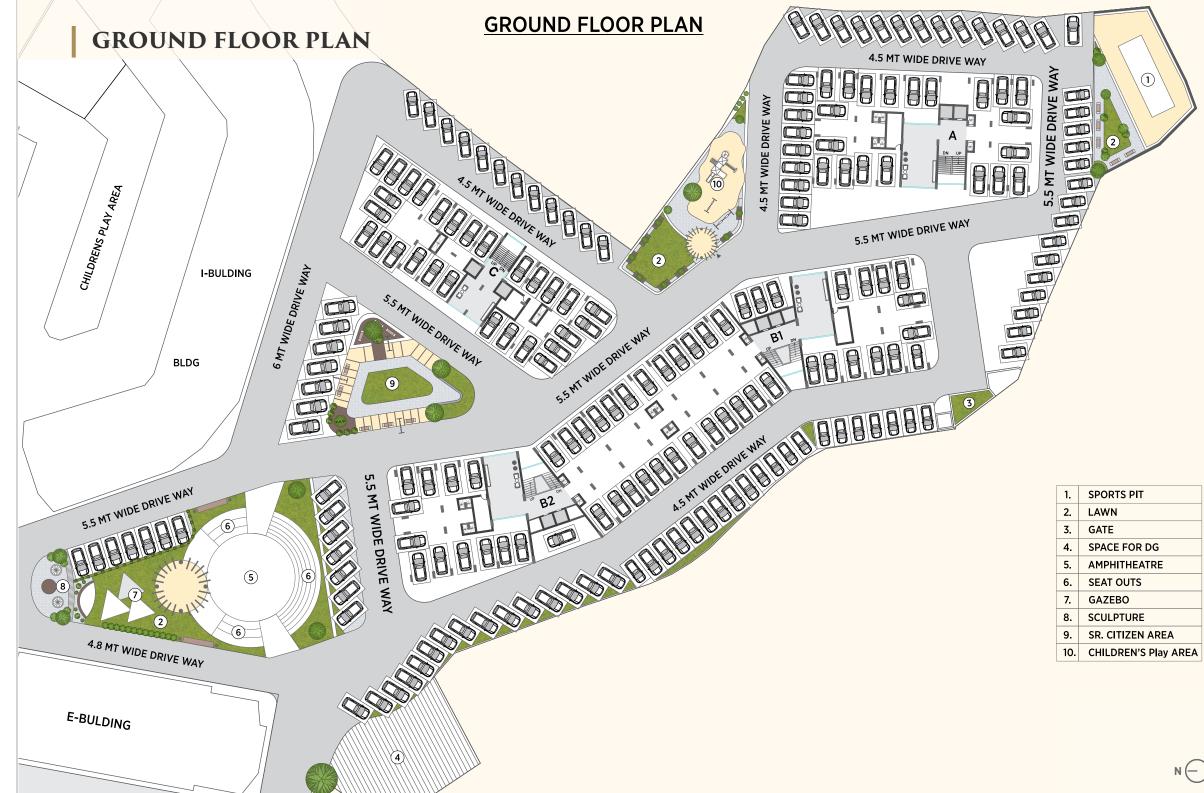

does life fulfill a dream? Gives a sense of satisfaction? And makes it worth a while? The answer is simple, its everyday moments spent at home.

A home is an escape from the world; it's a sense of ownership and belonging for soul searchers. It's a fresh start and a stable foundation for families. And it's a plus side of life from where you can always begin again.

The 1.5 & 2 BHK luxurious apartments of Yogi Milan Plus by Pramukh grant you that sense of gratification. It becomes your comfort zone to relax and a capacious home to fill it with positive vibes. The locality of the largest residential location offers a friendly neighborhood that you were seeking. And despite having easy connectivity to the Ring Road, homes of Yogi Milan Plus fall into the affordable segment.





















ROAD























# BLOCK - C











### LUXURIOUS AMENITIES, SPECIAL FEATURES & SPECIFICATIONS



- FLOORINGS 24" X 24" vitrified tiles in all areas.
- WALLS Internal walls and ceiling-mala plaster with wall putty, external walls double coat sand-face plaster with apex paint.
- KITCHEN Kitchen platform with granite top and stainless steel sink, designer ceramic tiles, dado in kitchen counter up to lintel level.
- DOOR & WINDOWS Main entrance door-solid core flush door with both sides molded, designer door skin, other flush doors with both sides laminate. Powder Coated aluminum sliding windows with mosquito net in one, shutter with quality bearing, fittings, stone sills, and jambs.
- TOILET Designer tiles up to lintel level, branded C.P. Faucets, branded range of ceramic ve