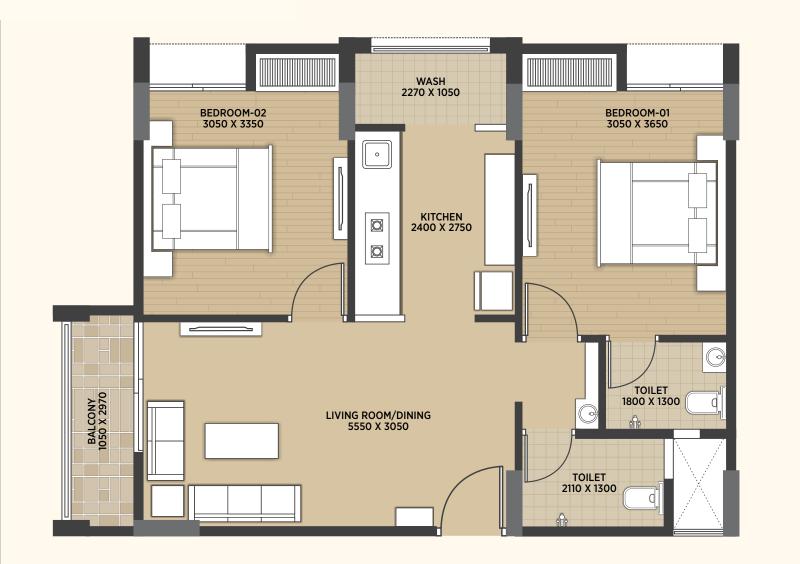

### LUXURIOUS AMENITIES, SPECIAL FEATURES & SPECIFICATIONS

- FLOORINGS 24" X 24" vitrified tiles in all areas.
- WALLS Internal walls and ceiling-mala plaster with wall putty, external walls double coat sand-face plaster with apex paint.
- KITCHEN Kitchen platform with granite top and stainless steel sink, designer ceramic tiles, dado in kitchen counter up to lintel level.
- DOOR & WINDOWS Main entrance door-solid core flush door with both sides molded, designer door skin, other flush doors with both sides laminate. Powder Coated aluminum sliding windows with mosquito net in one, shutter with quality bearing, fittings, stone sills, and jambs.
- TOILET Designer tiles up to lintel level, branded C.P. Faucets, branded range of ceramic vessels.
- PLUMBING C.P.V.C. water supply pipes and tough/durable Finolex PVC drainage pipe for soil, waste, and drainage systems.
- WATER SUPPLY Centralized water supply system.
- ELECTRICAL WORK Branded modular switches, concealed copper wiring with an adequate number of points in all rooms, bedroom & master bedroom will have AC & cable points. MCB distribution panel for extra safety, automation elevators for escalators for escalating comforts.
- ROOF Bricks-bat concrete for heat reflection and thermal insulation