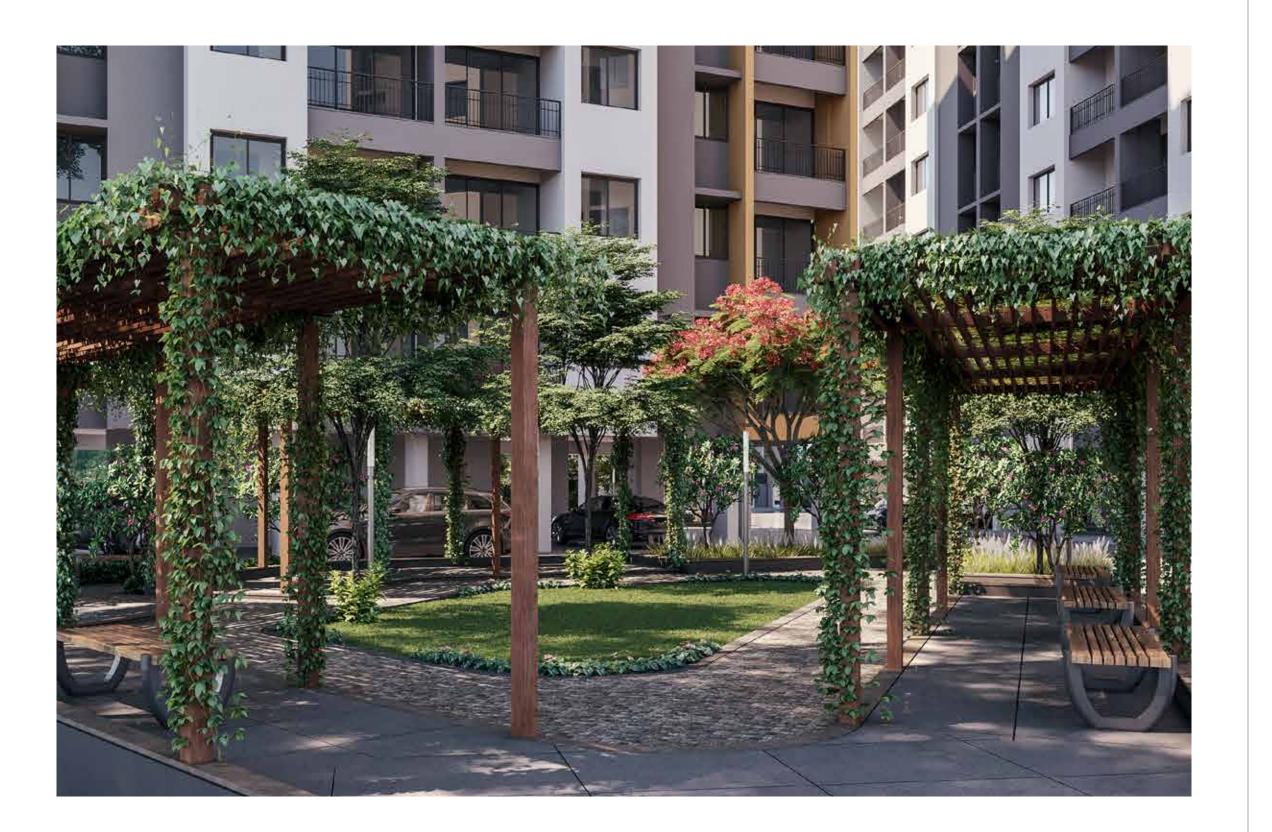

### LUXURIOUS AMENITIES, SPECIAL FEATURES & SPECIFICATIONS

- FLOORINGS 24" X 24" vitrified tiles in all areas.
- WALLS Internal walls and ceiling-mala plaster with wall putty, external walls double coat sand-face plaster with apex paint.
- KITCHEN Kitchen platform with granite top and stainless steel sink, designer ceramic tiles, dado in kitchen counter up to lintel level.
- DOOR & WINDOWS Main entrance door-solid core flush door with both sides molded, designer door skin, other flush doors with both sides laminate. Powder Coated aluminum sliding windows with mosquito net in one, shutter with quality bearing, fittings, stone sills, and jambs.
- TOILET Designer tiles up to lintel level, branded C.P. Faucets, branded range of ceramic vessels.
- PLUMBING C.P.V.C. water supply pipes and tough/durable Finolex PVC drainage pipe for soil, waste, and drainage systems.
- WATER SUPPLY Centralized water supply system.
- ELECTRICAL WORK Branded modular switches, concealed copper wiring with an adequate number of points in all rooms, bedroom & master bedroom will have AC & cable points. MCB distribution panel for extra safety, automation elevators for escalators for escalating comforts.
- ROOF Bricks-bat concrete for heat reflection and thermal insulation