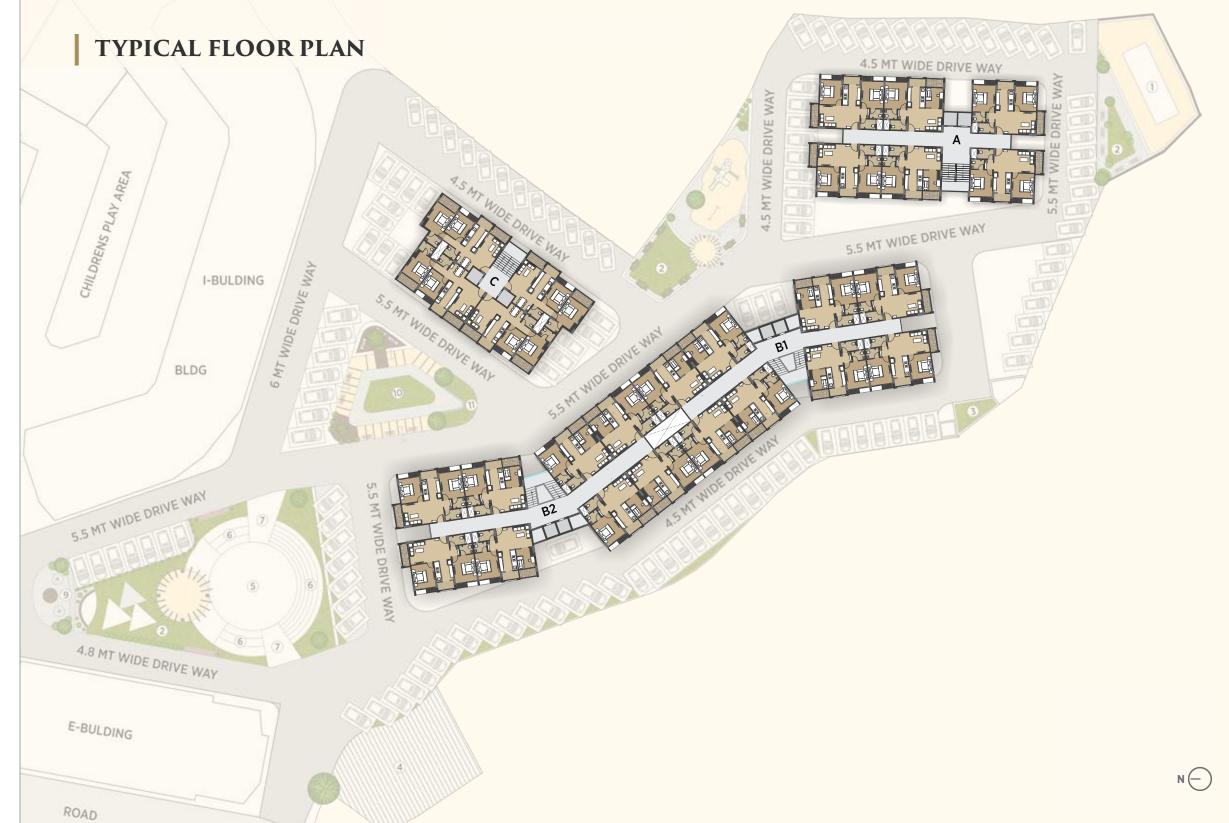

fulfill a dream? Gives a sense of satisfaction? And makes it worth a while? The answer is simple, its everyday moments spent at home.

A home is an escape from the world; it's a sense of ownership and belonging for soul searchers. It's a fresh start and a stable foundation for families. And it's a plus side of life from where you can always begin again.

The 1.5 & 2 BHK luxurious apartments of Yogi Milan Plus by Pramukh grant you that sense of gratification. It becomes your comfort zone to relax and a capacious home to fill it with positive vibes. The locality of the largest residential location offers a friendly neighborhood that you were seeking. And despite having easy connectivity to the Ring Road, homes of Yogi Milan Plus fall into the affordable segment.





















ROAD























# BLOCK - C











### LUXURIOUS AMENITIES, SPECIAL FEATURES & SPECIFICATIONS



- FLOORINGS 24" X 24" vitrified tiles in all areas.
- WALLS Internal walls and ceiling-mala plaster with wall putty, external walls double coat sand-face plaster with apex paint.
- KITCHEN Kitchen platform with granite top and stainless steel sink, designer ceramic tiles, dado in kitchen counter up to lintel level.
- DOOR & WINDOWS Main entrance door-solid core flush door with both sides molded, designer door skin, other flush doors with both sides laminate. Powder Coated aluminum sliding windows with mosquito net in one, shutter with quality bearing, fittings, stone sills, and jambs.
- TOILET Designer tiles up to lintel level, branded C.P. Faucets, branded range of ceramic vessels.
- P