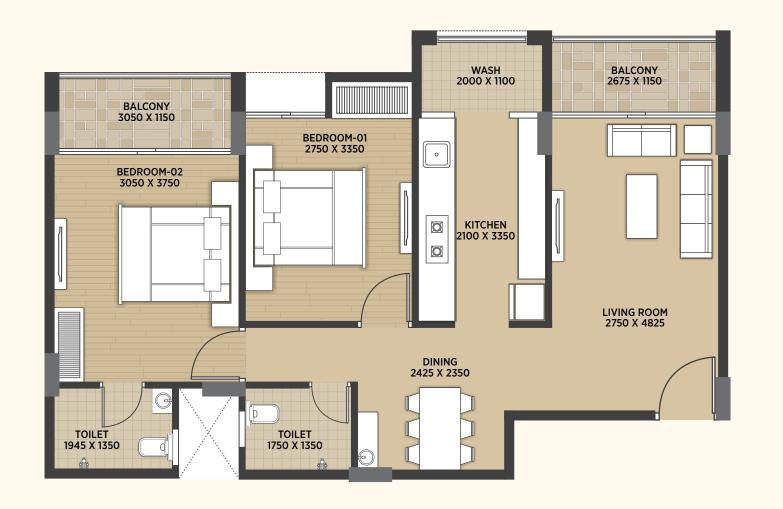

The 1.5 & 2 BHK luxurious apartments of Yogi Milan Plus by Pramukh grant you that sense of gratification. It becomes your comfort zone to relax and a capacious home to fill it with positive vibes. The locality of the largest residential location offers a friendly neighborhood that you were seeking. And despite having easy connectivity to the Ring Road, homes of Yogi Milan Plus fall into the affordable segment.

### LUXURIOUS AMENITIES, SPECIAL FEATURES & SPECIFICATIONS

- FLOORINGS 24" X 24" vitrified tiles in all areas.
- WALLS Internal walls and ceiling-mala plaster with wall putty, external walls double coat sand-face plaster with apex paint.
- KITCHEN Kitchen platform with granite top and stainless steel sink, designer ceramic tiles, dado in kitchen counter up to lintel level.
- DOOR & WINDOWS Main entrance door-solid core flush door with both sides molded, designer door skin, other flush doors with both sides laminate. Powder Coated aluminum sliding windows with mosquito net in one, shutter with quality bearing, fittings, stone sills, and jambs.
- TOILET Designer tiles up to lintel level, branded C.P. Faucets, branded range of ceramic vessels.
- PLUMBING C.P.V.C. water supply pipes and tough/durable Finolex PVC drainage pipe for soil, waste, and drainage systems.
- WATER SUPPLY Centralized water supply system.
- ELECTRICAL WORK Branded modular switches, concealed copper wiring with an adequate number of points in all rooms, bedroom & master bedroom will have AC & cable points. MCB distribution panel for extra safety, automation elevators for escalators for escalating comforts.
- ROOF Bricks-bat concrete for heat reflection and thermal insulation