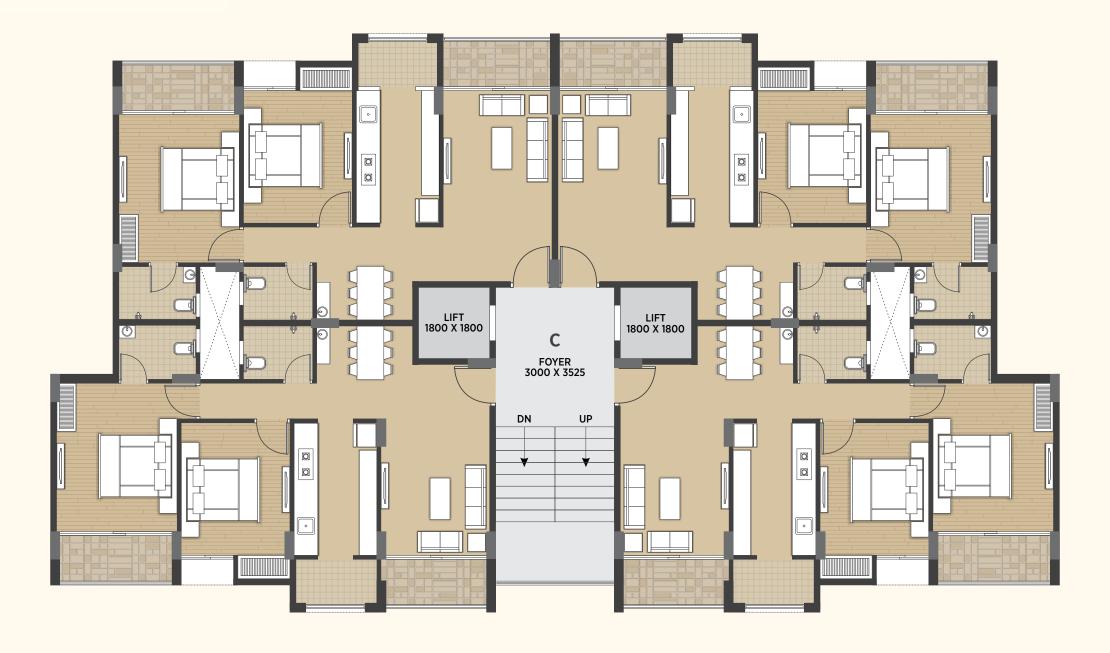

satisfaction? And makes it worth a while? The answer is simple, its everyday moments spent at home.

A home is an escape from the world; it's a sense of ownership and belonging for soul searchers. It's a fresh start and a stable foundation for families. And it's a plus side of life from where you can always begin again.

The 1.5 & 2 BHK luxurious apartments of Yogi Milan Plus by Pramukh grant you that sense of gratification. It becomes your comfort zone to relax and a capacious home to fill it with positive vibes. The locality of the largest residential location offers a friendly neighborhood that you were seeking. And despite having easy connectivity to the Ring Road, homes of Yogi Milan Plus fall into the affordable segment.





















ROAD























# BLOCK - C











### LUXURIOUS AMENITIES, SPECIAL FEATURES & SPECIFICATIONS



- FLOORINGS 24" X 24" vitrified tiles in all areas.
- WALLS Internal walls and ceiling-mala plaster with wall putty, external walls double coat sand-face plaster with apex paint.
- KITCHEN Kitchen platform with granite top and stainless steel sink, designer ceramic tiles, dado in kitchen counter up to lintel level.
- DOOR & WINDOWS Main entrance door-solid core flush door with both sides molded, designer door skin, other flush doors with both sides laminate. Powder Coated aluminum sliding windows with mosquito net in one, shutter with quality bearing, fittings, stone sills, and jambs.
- TOILET Designer tiles up to lintel level, branded C.P. Faucets, branded range of ceramic vessels.
- PLUMBING C.P.V.C. water supply pip