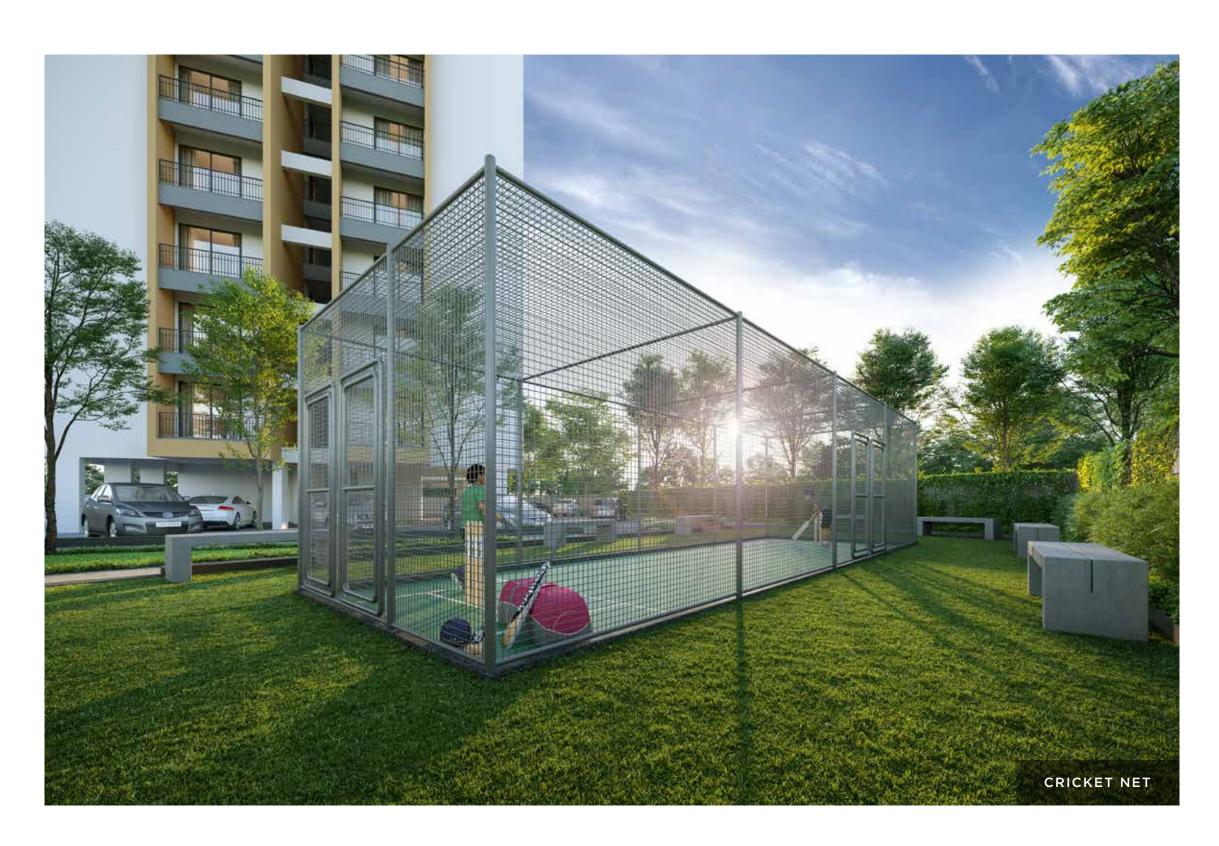

### LUXURIOUS AMENITIES, SPECIAL FEATURES & SPECIFICATIONS

- FLOORINGS 24" X 24" vitrified tiles in all areas.
- WALLS Internal walls and ceiling-mala plaster with wall putty, external walls double coat sand-face plaster with apex paint.
- KITCHEN Kitchen platform with granite top and stainless steel sink, designer ceramic tiles, dado in kitchen counter up to lintel level.
- DOOR & WINDOWS Main entrance door-solid core flush door with both sides molded, designer door skin, other flush doors with both sides laminate. Powder Coated aluminum sliding windows with mosquito net in one, shutter with quality bearing, fittings, stone sills, and jambs.
- TOILET Designer tiles up to lintel level, branded C.P. Faucets, branded range of ceramic vessels.
- PLUMBING C.P.V.C. water supply pipes and tough/durable Finolex PVC drainage pipe for soil, waste, and drainage systems.
- WATER SUPPLY Centralized water supply system.
- ELECTRICAL WORK Branded modular switches, concealed copper wiring with an adequate number of points in all rooms, bedroom & master bedroom will have AC & cable points. MCB distribution panel for extra safety, automation elevators for escalators for escalating comforts.
- ROOF Bricks-bat concrete for heat reflection and thermal insulation