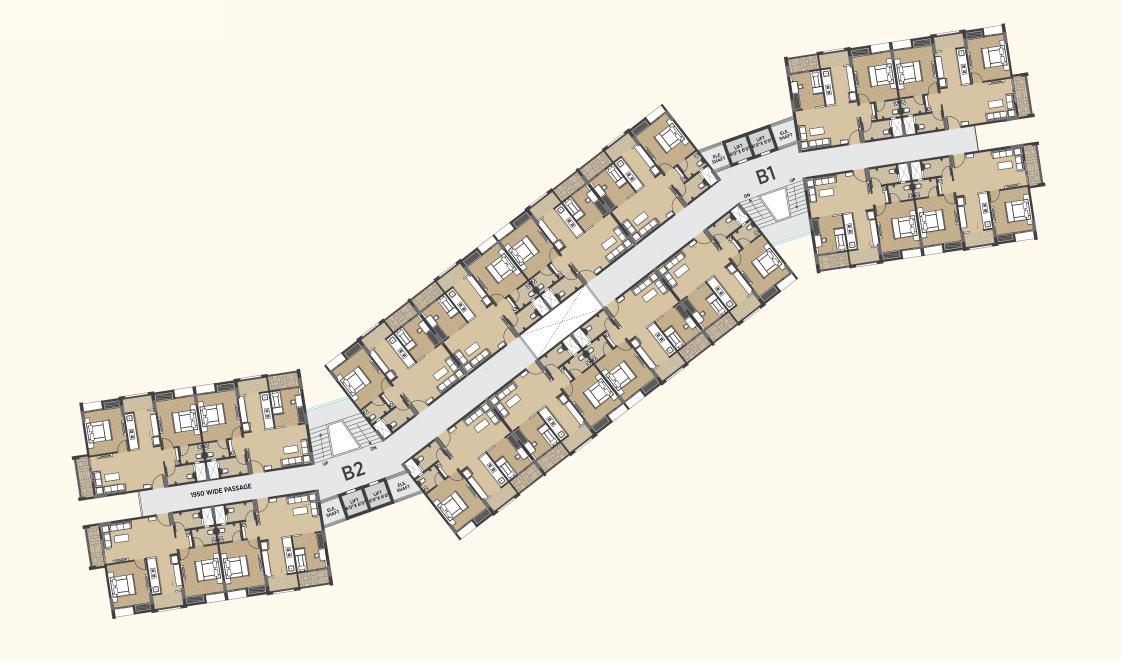

ill a dream? Gives a sense of satisfaction? And makes it worth a while? The answer is simple, its everyday moments spent at home.

A home is an escape from the world; it's a sense of ownership and belonging for soul searchers. It's a fresh start and a stable foundation for families. And it's a plus side of life from where you can always begin again.

The 1.5 & 2 BHK luxurious apartments of Yogi Milan Plus by Pramukh grant you that sense of gratification. It becomes your comfort zone to relax and a capacious home to fill it with positive vibes. The locality of the largest residential location offers a friendly neighborhood that you were seeking. And despite having easy connectivity to the Ring Road, homes of Yogi Milan Plus fall into the affordable segment.





















ROAD























# BLOCK - C











### LUXURIOUS AMENITIES, SPECIAL FEATURES & SPECIFICATIONS



- FLOORINGS 24" X 24" vitrified tiles in all areas.
- WALLS Internal walls and ceiling-mala plaster with wall putty, external walls double coat sand-face plaster with apex paint.
- KITCHEN Kitchen platform with granite top and stainless steel sink, designer ceramic tiles, dado in kitchen counter up to lintel level.
- DOOR & WINDOWS Main entrance door-solid core flush door with both sides molded, designer door skin, other flush doors with both sides laminate. Powder Coated aluminum sliding windows with mosquito net in one, shutter with quality bearing, fittings, stone sills, and jambs.
- TOILET Designer tiles up to lintel level, branded C.P. Faucets, branded range of ceramic vessels.
- PLUMB