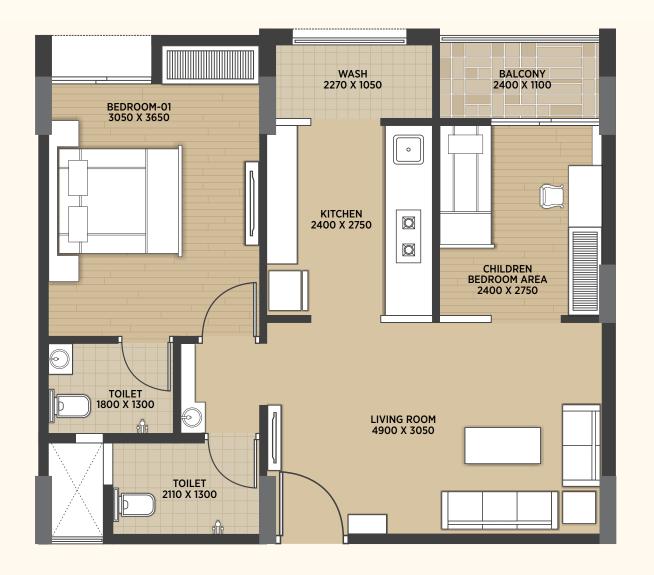

The 1.5 & 2 BHK luxurious apartments of Yogi Milan Plus by Pramukh grant you that sense of gratification. It becomes your comfort zone to relax and a capacious home to fill it with positive vibes. The locality of the largest residential location offers a friendly neighborhood that you were seeking. And despite having easy connectivity to the Ring Road, homes of Yogi Milan Plus fall into the affordable segment.