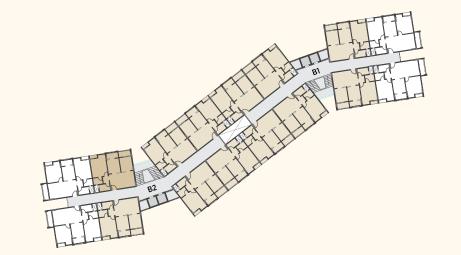

dream? Gives a sense of satisfaction? And makes it worth a while? The answer is simple, its everyday moments spent at home.

A home is an escape from the world; it's a sense of ownership and belonging for soul searchers. It's a fresh start and a stable foundation for families. And it's a plus side of life from where you can always begin again.

The 1.5 & 2 BHK luxurious apartments of Yogi Milan Plus by Pramukh grant you that sense of gratification. It becomes your comfort zone to relax and a capacious home to fill it with positive vibes. The locality of the largest residential location offers a friendly neighborhood that you were seeking. And despite having easy connectivity to the Ring Road, homes of Yogi Milan Plus fall into the affordable segment.





















ROAD























# BLOCK - C











### LUXURIOUS AMENITIES, SPECIAL FEATURES & SPECIFICATIONS



- FLOORINGS 24" X 24" vitrified tiles in all areas.
- WALLS Internal walls and ceiling-mala plaster with wall putty, external walls double coat sand-face plaster with apex paint.
- KITCHEN Kitchen platform with granite top and stainless steel sink, designer ceramic tiles, dado in kitchen counter up to lintel level.
- DOOR & WINDOWS Main entrance door-solid core flush door with both sides molded, designer door skin, other flush doors with both sides laminate. Powder Coated aluminum sliding windows with mosquito net in one, shutter with quality bearing, fittings, stone sills, and jambs.
- TOILET Designer tiles up to lintel level, branded C.P. Faucets, branded range of ceramic vessels.
- PLUMBING C.