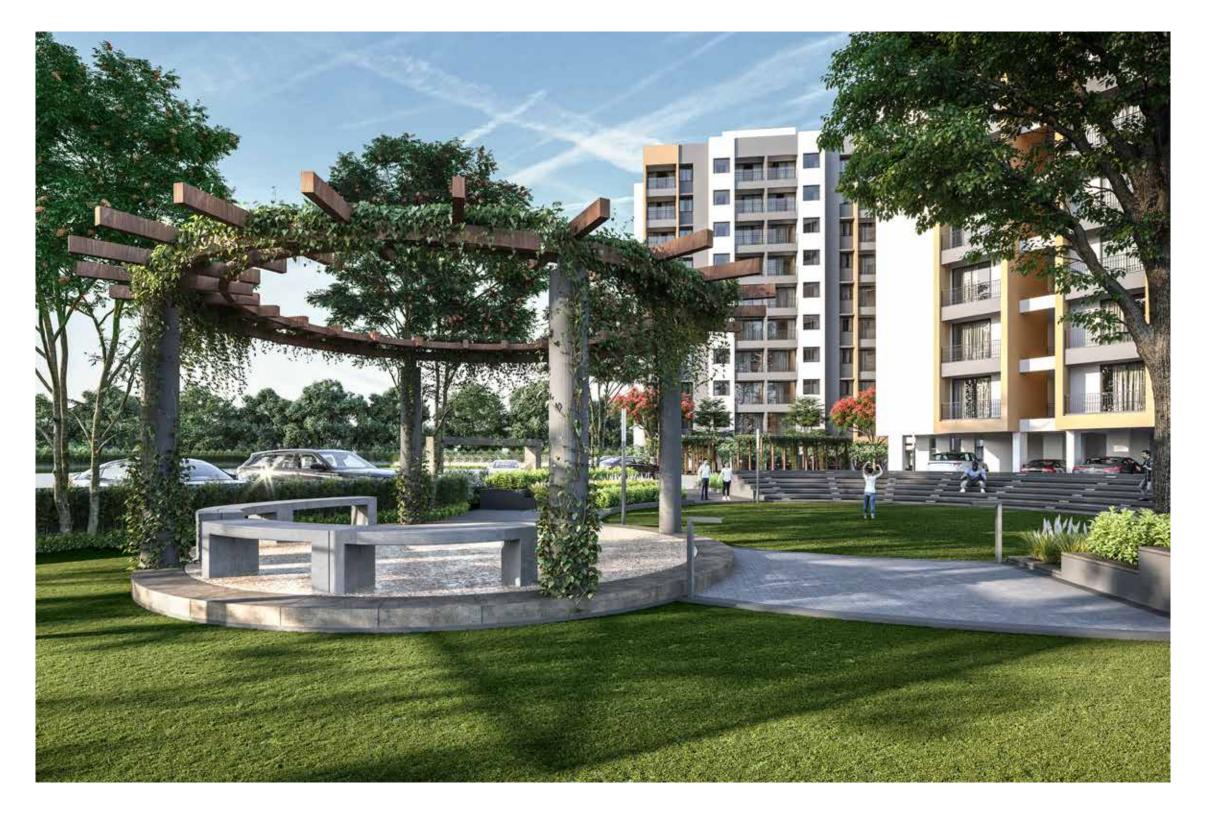

### LUXURIOUS AMENITIES, SPECIAL FEATURES & SPECIFICATIONS

- FLOORINGS 24" X 24" vitrified tiles in all areas.
- WALLS Internal walls and ceiling-mala plaster with wall putty, external walls double coat sand-face plaster with apex paint.
- KITCHEN Kitchen platform with granite top and stainless steel sink, designer ceramic tiles, dado in kitchen counter up to lintel level.
- DOOR & WINDOWS Main entrance door-solid core flush door with both sides molded, designer door skin, other flush doors with both sides laminate. Powder Coated aluminum sliding windows with mosquito net in one, shutter with quality bearing, fittings, stone sills, and jambs.
- TOILET Designer tiles up to lintel level, branded C.P. Faucets, branded range of ceramic vessels.
- PLUMBING C.P.V.C. water supply pipes and tough/durable Finolex PVC drainage pipe for soil, waste, and drainage systems.
- WATER SUPPLY Centralized water supply system.
- ELECTRICAL WORK Branded modular switches, concealed copper wiring with an adequate number of points in all rooms, bedroom & master bedroom will have AC & cable points. MCB distribution panel for extra safety, automation elevators for escalators for escalating comforts.
- ROOF Bricks-bat concrete for heat reflection and thermal insulation