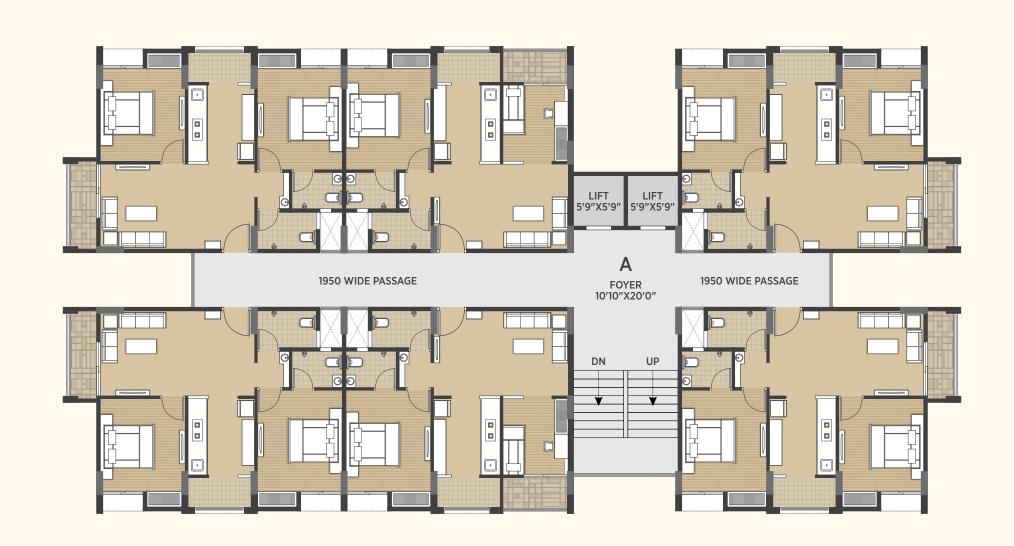

lfill a dream? Gives a sense of satisfaction? And makes it worth a while? The answer is simple, its everyday moments spent at home.

A home is an escape from the world; it's a sense of ownership and belonging for soul searchers. It's a fresh start and a stable foundation for families. And it's a plus side of life from where you can always begin again.

The 1.5 & 2 BHK luxurious apartments of Yogi Milan Plus by Pramukh grant you that sense of gratification. It becomes your comfort zone to relax and a capacious home to fill it with positive vibes. The locality of the largest residential location offers a friendly neighborhood that you were seeking. And despite having easy connectivity to the Ring Road, homes of Yogi Milan Plus fall into the affordable segment.





















ROAD























# BLOCK - C











### LUXURIOUS AMENITIES, SPECIAL FEATURES & SPECIFICATIONS



- FLOORINGS 24" X 24" vitrified tiles in all areas.
- WALLS Internal walls and ceiling-mala plaster with wall putty, external walls double coat sand-face plaster with apex paint.
- KITCHEN Kitchen platform with granite top and stainless steel sink, designer ceramic tiles, dado in kitchen counter up to lintel level.
- DOOR & WINDOWS Main entrance door-solid core flush door with both sides molded, designer door skin, other flush doors with both sides laminate. Powder Coated aluminum sliding windows with mosquito net in one, shutter with quality bearing, fittings, stone sills, and jambs.
- TOILET Designer tiles up to lintel level, branded C.P. Faucets, branded range of ceramic vessels.
- PLU