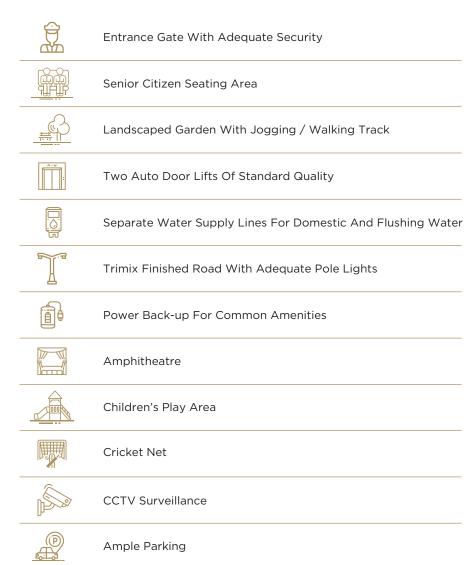

### LUXURIOUS AMENITIES, SPECIAL FEATURES & SPECIFICATIONS

- FLOORINGS 24" X 24" vitrified tiles in all areas.
- WALLS Internal walls and ceiling-mala plaster with wall putty, external walls double coat sand-face plaster with apex paint.
- KITCHEN Kitchen platform with granite top and stainless steel sink, designer ceramic tiles, dado in kitchen counter up to lintel level.
- DOOR & WINDOWS Main entrance door-solid core flush door with both sides molded, designer door skin, other flush doors with both sides laminate. Powder Coated aluminum sliding windows with mosquito net in one, shutter with quality bearing, fittings, stone sills, and jambs.
- TOILET Designer tiles up to lintel level, branded C.P. Faucets, branded range of ceramic vessels.
- PLUMBING C.P.V.C. water supply pipes and tough/durable Finolex PVC drainage pipe for soil, waste, and drainage systems.
- WATER SUPPLY Centralized water supply system.
- ELECTRICAL WORK Branded modular switches, concealed copper wiring with an adequate number of points in all rooms, bedroom & master bedroom will have AC & cable points. MCB distribution panel for extra safety, automation elevators for escalators for escalating comforts.
- ROOF Bricks-bat concrete for heat reflection and thermal insulation