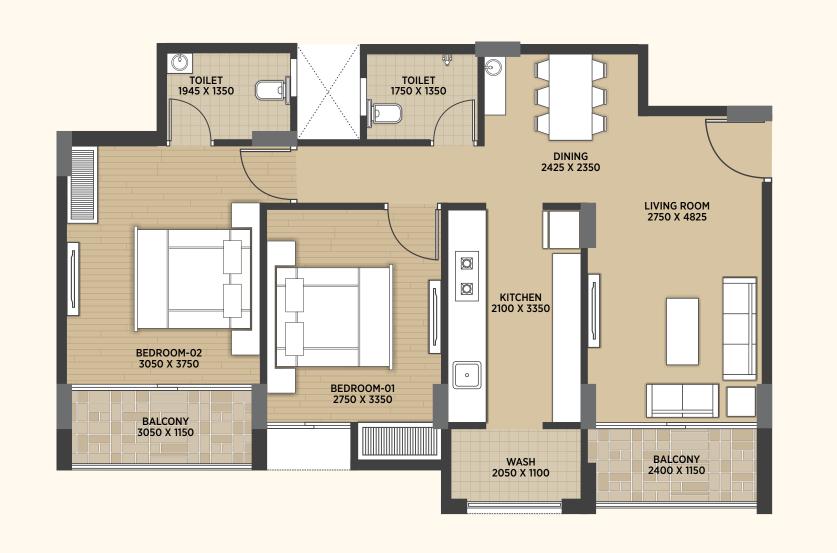

The 1.5 & 2 BHK luxurious apartments of Yogi Milan Plus by Pramukh grant you that sense of gratification. It becomes your comfort zone to relax and a capacious home to fill it with positive vibes. The locality of the largest residential location offers a friendly neighborhood that you were seeking. And despite having easy connectivity to the Ring Road, homes of Yogi Milan Plus fall into the affordable segment.